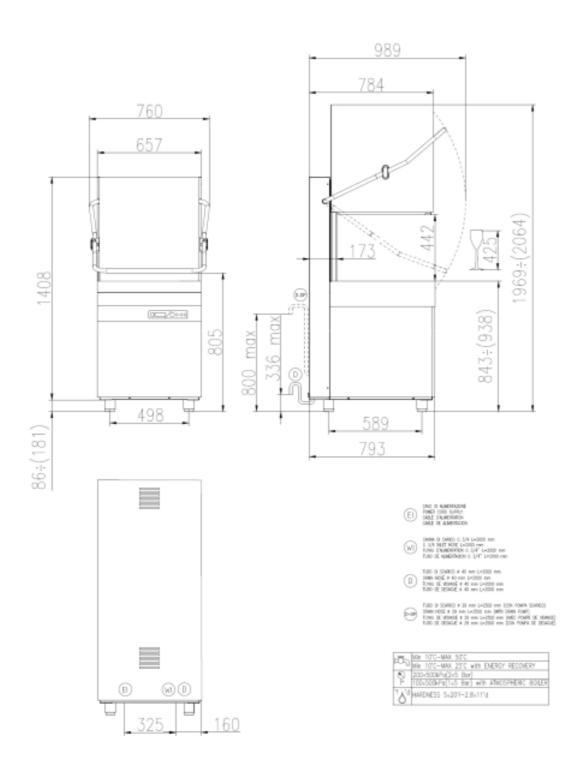

## **INSTALLATION**

 Use the screws of the feet and a spirit level to ensure that the machine is levelled