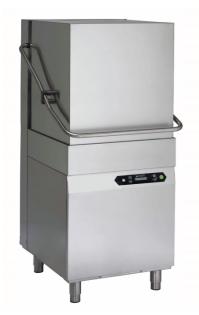

#### GENERAL DETAILS

- Rack dimensions: 50x50 cm
- Total weight: 144,5 Kg
- Washing cycles / racks/hour: 60"-120"-180"-9'/60-30-20-7
- Possibility of automatic start of washing cycle by closing the hood
- Upper and lower rotating wash/rinse arms with stainless steel tube
- Wash pump: 750 W
- Boiler capacity: 11 lt
- Tank capacity: 30 lt
- Boiler heating elements: 6,0 kW
- Tank heating elements: 2,8 kW
- Water quantity per cycle: 2,5 lt
- Electronic controls with LCD display
- Useful washing height: 425 mm
- Magnetic hood microswitch
- Automatic filling of water
- · Double electric detergent and rinse aid dispenser
- Hot rinse
- Thermostop function
- Vertical self-cleaning washing pump
- PRS system (Atmospheric Boiler+Break tank)
- Green function for energy saving

#### BODY

- AISI 304 stainless steel body
- Preformed wash tank with rounded corners
- Single skin hood
- Hood opening system with springs
- Removable upper and lower wash/rinse arms for easy cleaning
- Boiler in AISI 316 stainless steel

# EQUIPMENT

- 2 racks 50x50 cm, 12/18 plates
- 1 glass rack 50x50 cm
- 2 cutlery baskets
- 1 inlet hose (2 m lenght)
- 1 drain hose (2,5 m lenght)