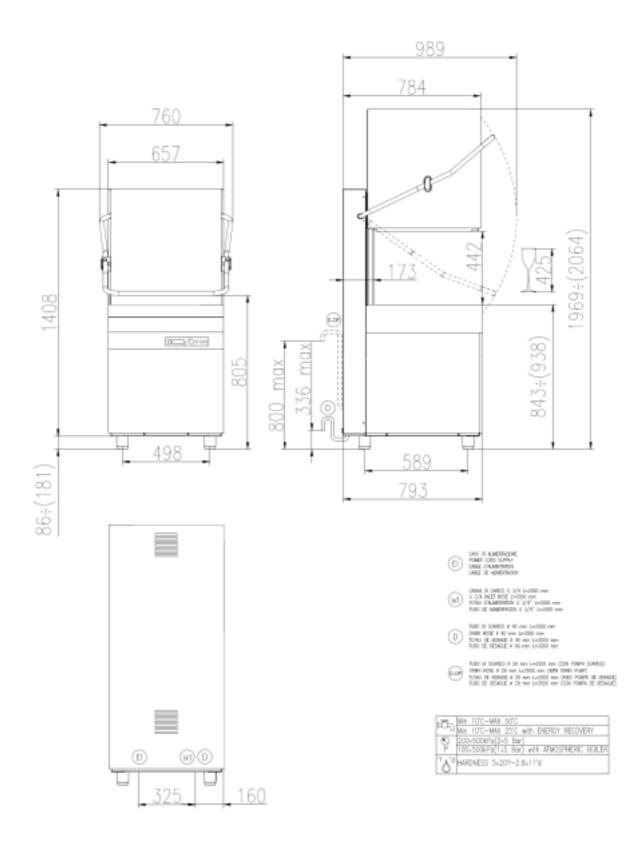

#### GENERAL DETAILS

- Rack dimensions: 50x50 cm
- Total weight: 144,5 Kg
- Washing cycles / racks/hour: 60"-120"-180"-9'/60-30-20-7
- Possibility of automatic start of washing cycle by closing the hood
- Upper and lower rotating wash/rinse arms with stainless steel tube
- Wash pump: 750 W
- Boiler capacity: 11 lt
- Tank capacity: 30 lt
- Boiler heating elements: 6,0 kW
- Tank heating elements: 2,8 kW
- Water quantity per cycle: 2,5 lt
- Electronic controls with LCD display
- Useful washing height: 425 mm
- Magnetic hood microswitch
- Automatic filling of water
- · Double electric detergent and rinse aid dispenser
- Hot rinse
- Thermostop function
- Vertical self-cleaning washing pump
- PRS system (Atmospheric Boiler+Break tank)
- Green function for energy saving

### WATER SUPPLY CONNECTION

- A water softener must be installed if the water is hard
- The water pressure must be between 0.2MPa (2 bar), and, 0.5MPa (5 bar)
- The temperature of the water-supply must be between 10°C to 50°C

#### **TECHNICAL SPECIFICATIONS**

- Voltage: 380-415V3N/220-240V3/ 220-240V ~50 Hz
- Total power: 6,75 kW
- Amperage: 12 A / 18 A/ 29 A
- Power cord supply size: 5x2,5 / 3x4 mmq

HK 850E PRS