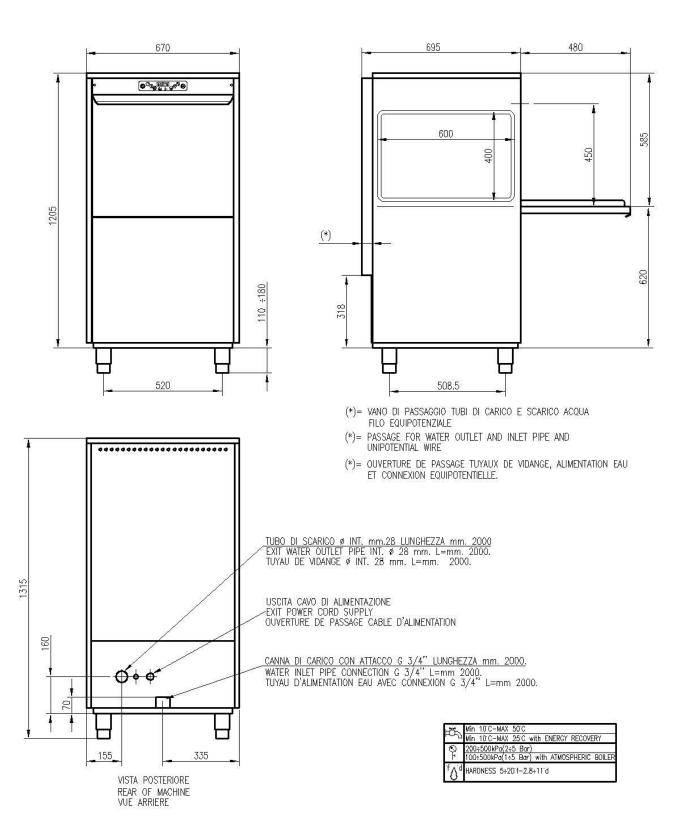

#### **GENERAL FEATURES**

Rack size 55x55 cmGross weight: 105 Kg

Washing cycle/racks/hour: 2'-4'-6'/ 30-15-10

Lower and upper wash/rinse arms

Wash pump: 800 WBoiler capacity: 7 litriTank capacity: 50 litri

Boiler heating element: 6 KwTank heating element: 6 Kw

Water quantity per cycle: 3 litriElectronic controls LCD display

Useful washing height: 450 mm

Magnetic door microswitch

· Automatic water filling

Double electric detergent and rinse dispenser

# WATER SUPPLY CONNECTION

- A water softener must be installed if the water is hard
- The water pressure must be between 0.2MPa (2 bar), and, 0.5MPa (5 bar)
- The temperature of the water-supply must be between 10°C to 50°C